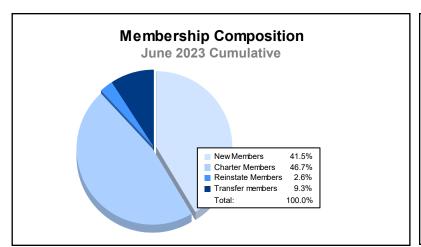

District 315A2 As of June 2023 Cumulative

| Year      | New<br>Clubs | Dropped<br>Clubs | Gain/<br>Loss<br>Clubs | New<br>Members | Charter<br>Members | Reinstate<br>Members | Transfer<br>Members | Total<br>Member<br>Added | Total<br>Members<br>Dropped | Gain/<br>Loss<br>Members |
|-----------|--------------|------------------|------------------------|----------------|--------------------|----------------------|---------------------|--------------------------|-----------------------------|--------------------------|
| 2018-2019 | 50           | 6                | 44                     | 254            | 1,196              | 42                   | 7                   | 1,499                    | 343                         | 1,156                    |
| 2019-2020 | 4            | 6                | -2                     | 127            | 105                | 9                    | 21                  | 262                      | 732                         | -470                     |
| 2020-2021 | 11           | 24               | -13                    | 160            | 604                | 17                   | 3                   | 784                      | 1,094                       | -310                     |
| 2021-2022 | 13           | 27               | -14                    | 792            | 378                | 13                   | 16                  | 1,199                    | 790                         | 409                      |
| 2022-2023 | 8            | 6                | 2                      | 304            | 342                | 19                   | 68                  | 733                      | 669                         | 64                       |
| Average   | 17           | 14               | 3                      | 327            | 525                | 20                   | 23                  | 895                      | 726                         | 170                      |